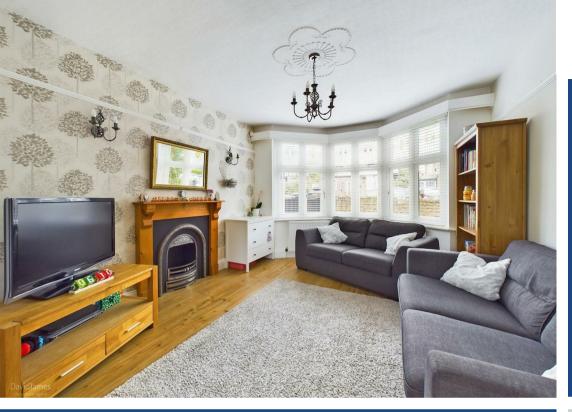

## **About This Property**

£475,000 - £495,000 GUIDE PRICE. This beautifully extended 1930's detached family home, located in the highly sought-after Woodthorpe area, offers a perfect blend of classic charm and contemporary living. Situated within easy reach of local schools and the amenities of both Arnold and Mapperley, this property is sure to impress. As you enter through the welcoming entrance hall adorned with original glazing and a convenient cloakroom/WC, you'll immediately feel the warmth and character of this home. The bright and spacious lounge boasts a decorative fireplace, while the adjoining dining room features French doors that open to the rear garden. The heart of the home is the stunning open-plan modern kitchen and family/play room, complete with an included range cooker, integrated washer/dryer, and dishwasher. With five versatile bedrooms, a beautiful modern bathroom featuring a white suite and rainfall showerhead, and an additional modern shower room off the landing, there's ample space for all. Outside, the lawned rear garden includes a summerhouse and a feature elevated decked patio with generous storage underneath. For your convenience, a driveway at the front provides off-street parking.

- Extended 1930's detached family home
- Highly sought-after Woodthorpe location
- Welcoming entrance hall with original glazing and WC
- Bright and spacious lounge with decorative fireplace
- Adjoining dining room with French doors
- Stunning open-plan modern kitchen and family/playroom
- 5 versatile bedrooms
- Beautiful modern bathroom with rainfall showerhead
- Additional modern shower room off the landing
- Landscaped rear garden with summerhouse and elevated decked patio