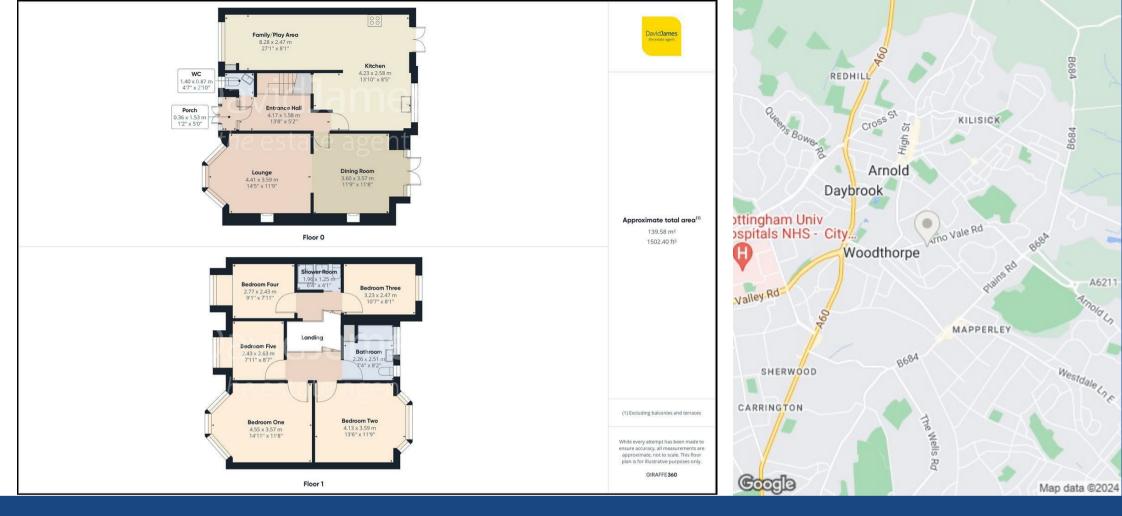

## **About This Property**

£475,000 - £495,000 GUIDE PRICE. This beautifully extended 1930's detached family home, located in the highly sought-after Woodthorpe area, offers a perfect blend of classic charm and contemporary living. Situated within easy reach of local schools and the amenities of both Arnold and Mapperley, this property is sure to impress. As you enter through the welcoming entrance hall adorned with original glazing and a convenient cloakroom/WC, you'll immediately feel the warmth and character of this home. The bright and spacious lounge boasts a decorative fireplace, while the adjoining dining room features French doors that open to the rear garden. The heart of the home is the stunning open-plan modern kitchen and family/play room, complete with an included range cooker, integrated washer/dryer, and dishwasher. With five versatile bedrooms, a beautiful modern bathroom featuring a white suite and rainfall showerhead, and an additional modern shower room off the landing, there's ample space for all. Outside, the lawned rear garden includes a summerhouse and a feature elevated decked patio with generous storage underneath. For your convenience, a driveway at the front provides off-street parking.

- Extended 1930's detached family home
- Highly sought-after Woodthorpe location
- Welcoming entrance hall with original glazing and WC
- Bright and spacious lounge with decorative fireplace
- Adjoining dining room with French doors
- Stunning open-plan modern kitchen and family/playroom
- 5 versatile bedrooms
- Beautiful modern bathroom with rainfall showerhead
- Additional modern shower room off the landing
- Landscaped rear garden with summerhouse and elevated decked patio