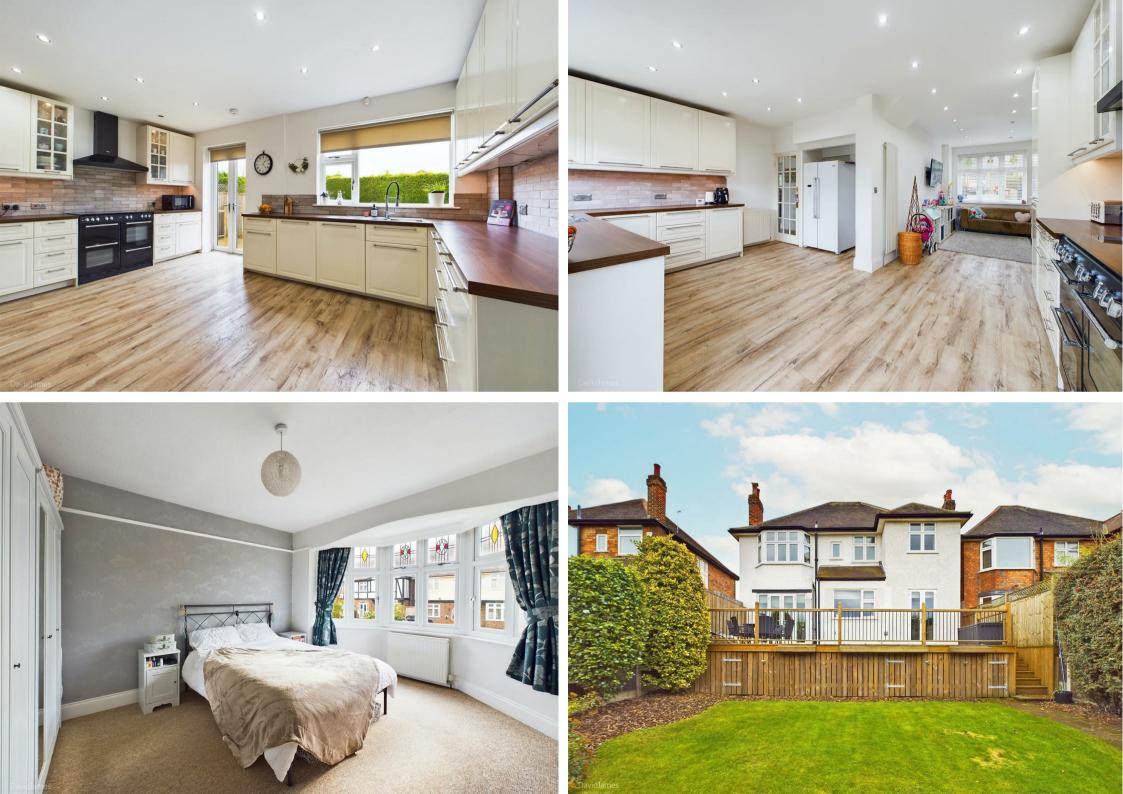

## **About This Property**

£475,000 - £495,000 GUIDE PRICE. This beautifully extended 1930's detached family home, located in the highly sought-after Woodthorpe area, offers a perfect blend of classic charm and contemporary living. Situated within easy reach of local schools and the amenities of both Arnold and Mapperley, this property is sure to impress. As you enter through the welcoming entrance hall adorned with original glazing and a convenient cloakroom/WC, you'll immediately feel the warmth and character of this home. The bright and spacious lounge boasts a decorative fireplace, while the adjoining dining room features French doors that open to the rear garden. The heart of the home is the stunning open-plan modern kitchen and family/play room, complete with an included range cooker, integrated washer/dryer, and dishwasher. With five versatile bedrooms, a beautiful modern bathroom featuring a white suite and rainfall showerhead, and an additional modern shower room off the landing, there's ample space for all. Outside, the lawned rear garden includes a summerhouse and a feature elevated decked patio with generous storage underneath. For your convenience, a driveway at the front provides off-street parking.

- Extended 1930's detached family home
- Highly sought-after Woodthorpe location
- Welcoming entrance hall with original glazing and WC
- Bright and spacious lounge with decorative fireplace
- Adjoining dining room with French doors
- Stunning open-plan modern kitchen and family/playroom
- 5 versatile bedrooms
- Beautiful modern bathroom with rainfall showerhead
- Additional modern shower room off the landing
- Landscaped rear garden with summerhouse and elevated decked patio