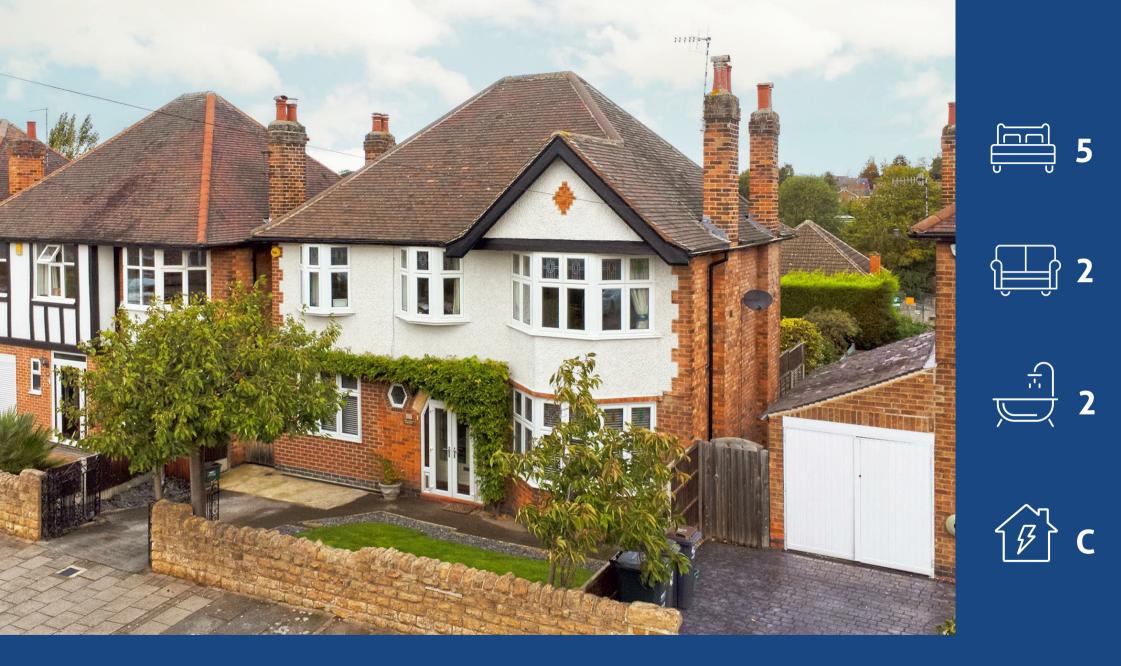

## **About This Property**

£475,000 - £495,000 GUIDE PRICE. This beautifully extended 1930's detached family home, located in the highly sought-after Woodthorpe area, offers a perfect blend of classic charm and contemporary living. Situated within easy reach of local schools and the amenities of both Arnold and Mapperley, this property is sure to impress. As you enter through the welcoming entrance hall adorned with original glazing and a convenient cloakroom/WC, you'll immediately feel the warmth and character of this home. The bright and spacious lounge boasts a decorative fireplace, while the adjoining dining room features French doors that open to the rear garden. The heart of the home is the stunning open-plan modern kitchen and family/play room, complete with an included range cooker, integrated washer/dryer, and dishwasher. With five versatile bedrooms, a beautiful modern bathroom featuring a white suite and rainfall showerhead, and an additional modern shower room off the landing, there's ample space for all. Outside, the lawned rear garden includes a summerhouse and a feature elevated decked patio with generous storage underneath. For your convenience, a driveway at the front provides off-street parking.

- Extended 1930's detached family home
- Highly sought-after Woodthorpe location
- Welcoming entrance hall with original glazing and WC
- Bright and spacious lounge with decorative fireplace
- Adjoining dining room with French doors
- Stunning open-plan modern kitchen and family/playroom
- 5 versatile bedrooms
- Beautiful modern bathroom with rainfall showerhead
- Additional modern shower room off the landing
- Landscaped rear garden with summerhouse and elevated decked patio

Council Tax Band: D Gedling Borough Council Freehold