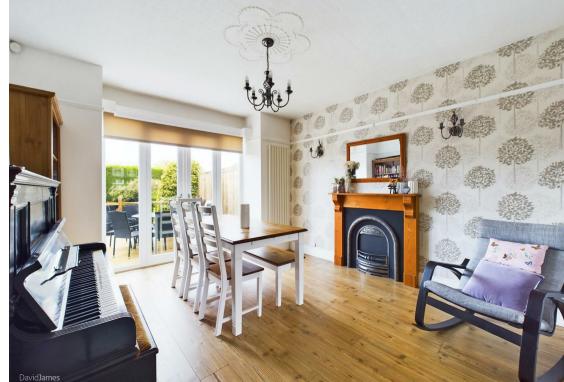

## **About This Property**

£475,000 - £495,000 GUIDE PRICE. This beautifully extended 1930's detached family home, located in the highly sought-after Woodthorpe area, offers a perfect blend of classic charm and contemporary living. Situated within easy reach of local schools and the amenities of both Arnold and Mapperley, this property is sure to impress. As you enter through the welcoming entrance hall adorned with original glazing and a convenient cloakroom/WC, you'll immediately feel the warmth and character of this home. The bright and spacious lounge boasts a decorative fireplace, while the adjoining dining room features French doors that open to the rear garden. The heart of the home is the stunning open-plan modern kitchen and family/play room, complete with an included range cooker, integrated washer/dryer, and dishwasher. With five versatile bedrooms, a beautiful modern bathroom featuring a white suite and rainfall showerhead, and an additional modern shower room off the landing, there's ample space for all. Outside, the lawned rear garden includes a summerhouse and a feature elevated decked patio with generous storage underneath. For your convenience, a driveway at the front provides off-street parking.

- Extended 1930's detached family home
- Highly sought-after Woodthorpe location
- Welcoming entrance hall with original glazing and WC
- Bright and spacious lounge with decorative fireplace
- Adjoining dining room with French doors
- Stunning open-plan modern kitchen and family/playroom
- 5 versatile bedrooms
- Beautiful modern bathroom with rainfall showerhead
- Additional modern shower room off the landing
- Landscaped rear garden with summerhouse and elevated decked patio